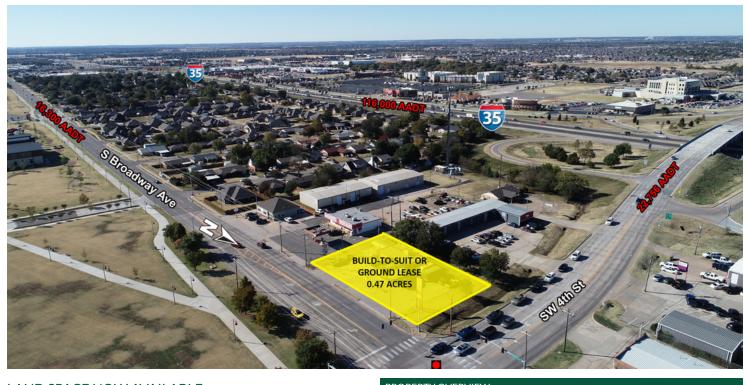

## PROPERTY OVERVIEW

Build-To-Suit or Ground Lease opportunity near Interstate 35 Negotiable and SW 4th Street in Moore, OK.

The 0.47 acre site encompasses the SW/C of SW 4th St and S 0.47 Acres Broadway Ave in Moore, Oklahoma.

Up to 6,000 SF buildable Site has approximately 147 feet of frontage on SW 4th Street and 218 feet of frontage on Broadway Ave. Site is conveniently located less than 1/2 mile from Interstate 35.

110719