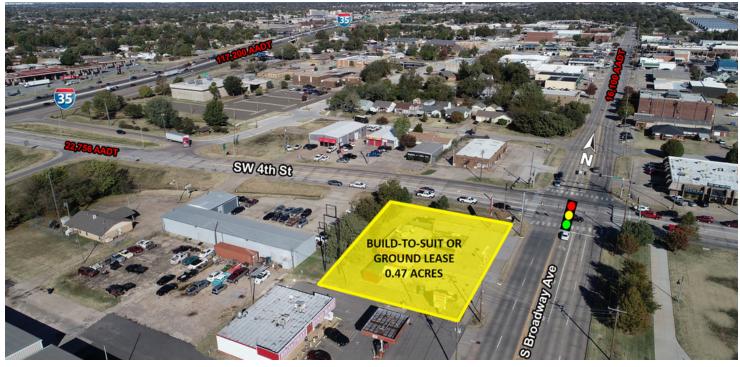

## PROPERTY OVERVIEW

Build-To-Suit or Ground Lease opportunity near Interstate 35 Negotiable and SW 4th Street in Moore, OK.

The 0.47 acre site encompasses the SW/C of SW 4th St and S 0.47 Acres Broadway Ave in Moore, Oklahoma.

Up to 6,000 SF buildable Site has approximately 147 feet of frontage on SW 4th Street and 218 feet of frontage on Broadway Ave. Site is conveniently located less than 1/2 mile from Interstate 35.

110719